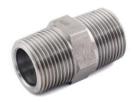

## MILD STEEEL SCREWED PIPE FITTINGS BS EN 10241

**Equal hex nipple** 

| Nominal bore |          | Overall<br>length<br>dim. A | Diameter of bore dim. B |         | Overall<br>length<br>dim. L | Thickness of hexagon dim. T | Weight<br>each |
|--------------|----------|-----------------------------|-------------------------|---------|-----------------------------|-----------------------------|----------------|
| Metric       | Imperial | mm                          | Min. mm                 | Max. mm | mm                          | mm                          | kgs            |
| 6mm          | 1/8"     | 25                          | 4.5                     | 6.0     | 25                          | 6                           | 0.03           |
| 8mm          | 1/4"     | 31                          | 6,5                     | 8,0     | 31                          | 6                           | 0.04           |
| 10mm         | 3/8"     | 33                          | 8,5                     | 10,5    | 33                          | 8                           | 0.07           |
| 15mm         | 1/2"     | 43                          | 11,5                    | 13,0    | 43                          | 8                           | 0.10           |
| 20mm         | 3/4"     | 48                          | 18,0                    | 21,0    | 48                          | 10                          | 0.17           |
| 25mm         | 1"       | 52                          | 24,0                    | 26,0    | 52                          | 10                          | 0.30           |
| 32mm         | 1 1/4"   | 59                          | 30,0                    | 32,0    | 59                          | 11                          | 0.41           |
| 40mm         | 1 1/2"   | 61                          | 37,0                    | 39,0    | 61                          | 13                          | 0.61           |
| 50mm         | 2"       | 68                          | 48,0                    | 51,0    | 68                          | 14                          | 0.61           |
| 65mm         | 2 1/2"   | 80                          | 62,0                    | 66,0    | 80                          | 16                          | 1.16           |
| 80mm         | 3"       | 89                          | 75,0                    | 79,0    | 89                          | 19                          | 1.44           |
| 100mm        | 4"       | 102                         | 97,0                    | 104,0   | 102                         | 22                          | 3.91           |
| 125mm        | 5"       | 115                         | 121,0                   | 128,0   | 115                         | 25                          | 7.50           |
| 150mm        | 6"       | 115                         | 145,0                   | 152,0   | 115                         | 25                          | 9.00           |