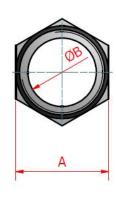

## MILD STEEEL SCREWED PIPE FITTINGS BS EN 10241

**Equal hex nipple** 

| Nominal bore |          | Overall<br>length<br>dim. A | Diameter of bore dim. B |         | Overall<br>length<br>dim. L | Thickness of hexagon dim. T | Weight<br>each |
|--------------|----------|-----------------------------|-------------------------|---------|-----------------------------|-----------------------------|----------------|
| Metric       | Imperial | mm                          | Min. mm                 | Max. mm | mm                          | mm                          | kgs            |
| 6mm          | 1/8"     | 25                          | 4.5                     | 6.0     | 25                          | 6                           | 0.03           |
| 8mm          | 1/4"     | 31                          | 6,5                     | 8,0     | 31                          | 6                           | 0.04           |
| 10mm         | 3/8"     | 33                          | 8,5                     | 10,5    | 33                          | 8                           | 0.07           |
| 15mm         | 1/2"     | 43                          | 11,5                    | 13,0    | 43                          | 8                           | 0.10           |
| 20mm         | 3/4"     | 48                          | 18,0                    | 21,0    | 48                          | 10                          | 0.17           |
| 25mm         | 1"       | 52                          | 24,0                    | 26,0    | 52                          | 10                          | 0.30           |
| 32mm         | 1 1/4"   | 59                          | 30,0                    | 32,0    | 59                          | 11                          | 0.41           |
| 40mm         | 1 1/2"   | 61                          | 37,0                    | 39,0    | 61                          | 13                          | 0.61           |
| 50mm         | 2"       | 68                          | 48,0                    | 51,0    | 68                          | 14                          | 0.61           |
| 65mm         | 2 1/2"   | 80                          | 62,0                    | 66,0    | 80                          | 16                          | 1.16           |
| 80mm         | 3"       | 89                          | 75,0                    | 79,0    | 89                          | 19                          | 1.44           |
| 100mm        | 4"       | 102                         | 97,0                    | 104,0   | 102                         | 22                          | 3.91           |
| 125mm        | 5"       | 115                         | 121,0                   | 128,0   | 115                         | 25                          | 7.50           |
| 150mm        | 6"       | 115                         | 145,0                   | 152,0   | 115                         | 25                          | 9.00           |