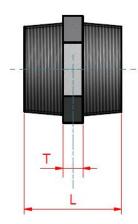

## MILD STEEEL SCREWED PIPE FITTINGS BS EN 10241

**Equal hex nipple** 

| Nominal bore |          | Overall<br>length<br>dim. A | Diameter of bore dim. B |         | Overall<br>length<br>dim. L | Thickness of hexagon dim. T | Weight<br>each |
|--------------|----------|-----------------------------|-------------------------|---------|-----------------------------|-----------------------------|----------------|
| Metric       | Imperial | mm                          | Min. mm                 | Max. mm | mm                          | mm                          | kgs            |
| 6mm          | 1/8"     | 25                          | 4.5                     | 6.0     | 25                          | 6                           | 0.03           |
| 8mm          | 1/4"     | 31                          | 6,5                     | 8,0     | 31                          | 6                           | 0.04           |
| 10mm         | 3/8"     | 33                          | 8,5                     | 10,5    | 33                          | 8                           | 0.07           |
| 15mm         | 1/2"     | 43                          | 11,5                    | 13,0    | 43                          | 8                           | 0.10           |
| 20mm         | 3/4"     | 48                          | 18,0                    | 21,0    | 48                          | 10                          | 0.17           |
| 25mm         | 1"       | 52                          | 24,0                    | 26,0    | 52                          | 10                          | 0.30           |
| 32mm         | 1 1/4"   | 59                          | 30,0                    | 32,0    | 59                          | 11                          | 0.41           |
| 40mm         | 1 1/2"   | 61                          | 37,0                    | 39,0    | 61                          | 13                          | 0.61           |
| 50mm         | 2"       | 68                          | 48,0                    | 51,0    | 68                          | 14                          | 0.61           |
| 65mm         | 2 1/2"   | 80                          | 62,0                    | 66,0    | 80                          | 16                          | 1.16           |
| 80mm         | 3"       | 89                          | 75,0                    | 79,0    | 89                          | 19                          | 1.44           |
| 100mm        | 4"       | 102                         | 97,0                    | 104,0   | 102                         | 22                          | 3.91           |
| 125mm        | 5"       | 115                         | 121,0                   | 128,0   | 115                         | 25                          | 7.50           |
| 150mm        | 6"       | 115                         | 145,0                   | 152,0   | 115                         | 25                          | 9.00           |